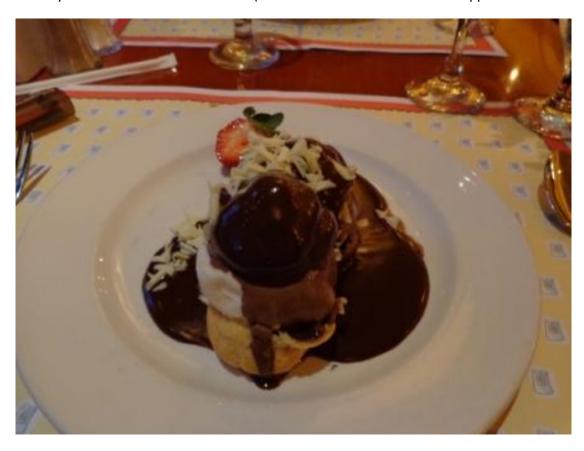

For dessert NHshorty had a Profiterolles au Chocolat (Puff choux with vanilla ice cream topped with chocolate sauce).

I had Creme Brulee (Vanilla creme brulee). I love crème brulee, but the one I had at the Cali Grill was way better.