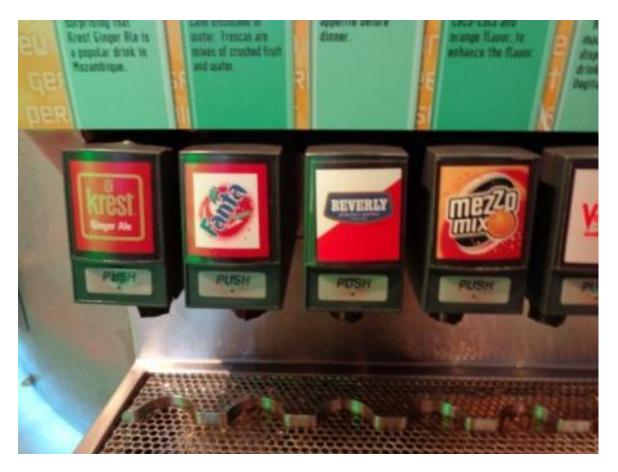

After hot showers, running our wet clothes and sneakers through the in-room washer and dryer, and some general down time, we headed out to EPCOT and our 7:20 ADR at Chefs de France.

On the way to the World Showcase we paused in Future World to try Beverly. In a word, "Disgusting".