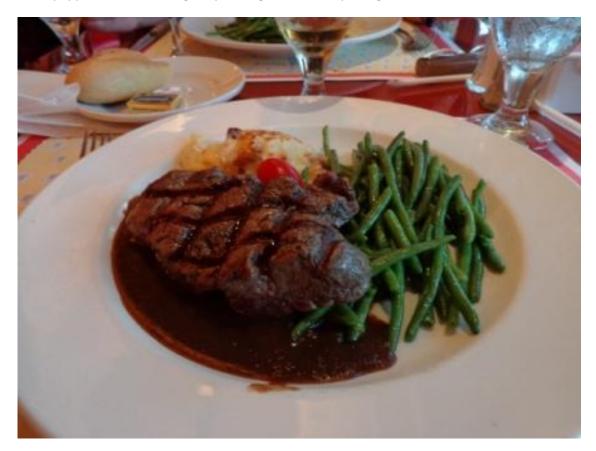

Here's a picture of the Salade maison (House Salad).

Here's a picture of the Filet de boeuf grille, sauce au poivre noir Gratin Dauphinois et haricots verts (Grilled tenderloin of beef with black peppercorn sauce, original potato gratin of Savoy and green beans).