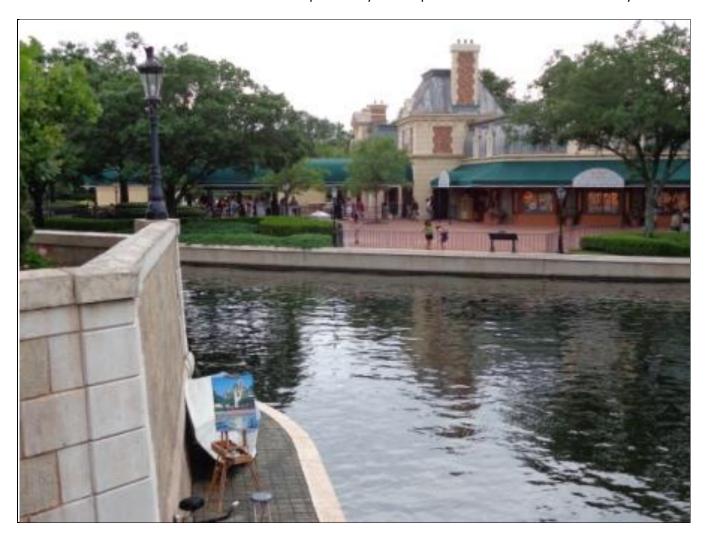

Do you have Prince William in the can? Well, let him out!

We continued our stroll to France and I took this potentially artistic photo of the World Showcase entry to EPCOT.

The picture being painted by the now-absent painter is of the building across the "river".