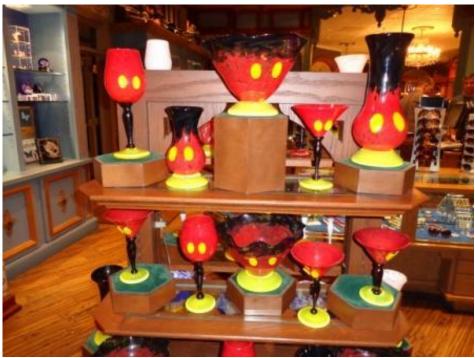

At around 11:15, as we were going down Main Street towards the exit, we took that left turn down the dead end street and visited the jewelry store and Crystal Arts. At Crystal Arts, you can see a demonstration of glass blowing and of course, purchase some blown glass Christmas Decorations and some Mickey inspired glassware. We agreed that this will be something for the next trip.

The martini glasses were about \$45 a piece.

We each posed for a picture with Roy and Minnie. The construction wrapper at Casey's Corner really screws up the view of the castle.

We had planned on doing the monorail crawl the previous night after our dinner at the Cali Grill, but we were so tired we postponed it to tonight. At the time we left the MK, only the express monorail was running, so we decided to just take a boat over to the Poly for a drink. By the time we got off the boat at the Poly dock and found our way upstairs, the bars had closed for the night. No getting freaky among the tiki for us.