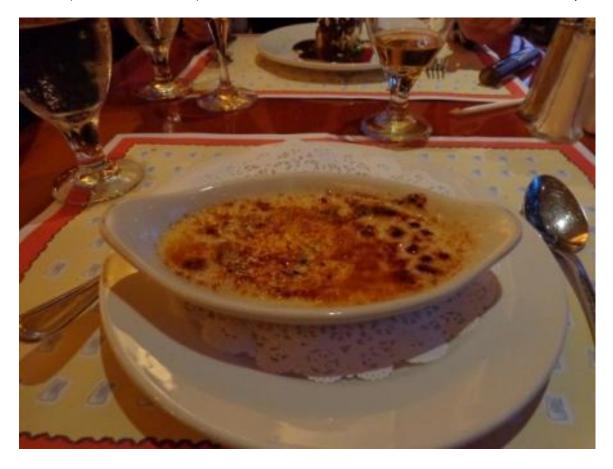

For dessert NHshorty had a Profiterolles au Chocolat (Puff choux with vanilla ice cream topped with chocolate sauce).

I had Creme Brulee (Vanilla creme brulee). I love crème brulee, but the one I had at the Cali Grill was way better.