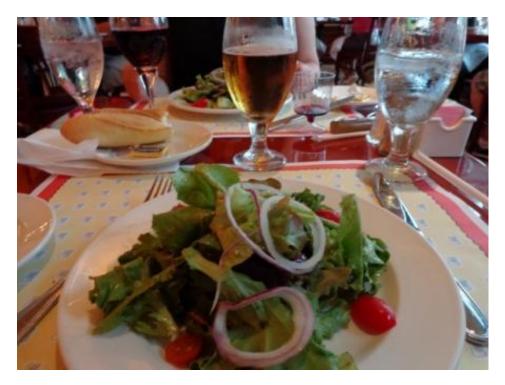

Here's a picture of the Salade maison (House Salad).

Here's a picture of the Filet de boeuf grille, sauce au poivre noir Gratin Dauphinois et haricots verts (Grilled tenderloin of beef with black peppercorn sauce, original potato gratin of Savoy and green beans).