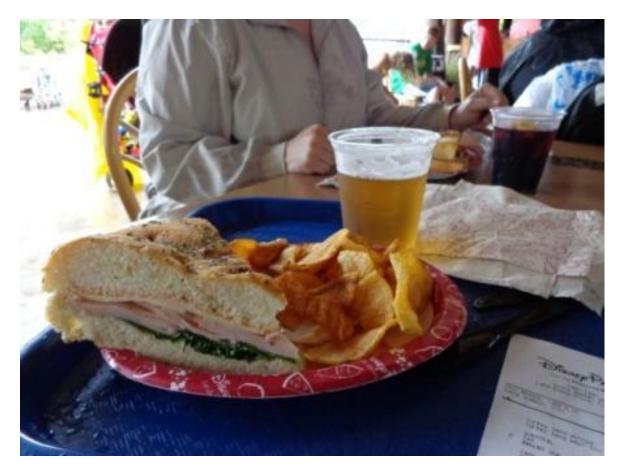

By this time it was almost 1:00. I got a glass of sangria for NHshorty and a something-African-lager for myself from the bar while NHshorty got us a table in the non-leaking-roof-section. Continuing my role as hunter gatherer, I went across the street to Tamu Tamu Refreshments and got two Turkey and Swiss on Focaccia sandwiches and brought them back across the street to the Dawa Bar.